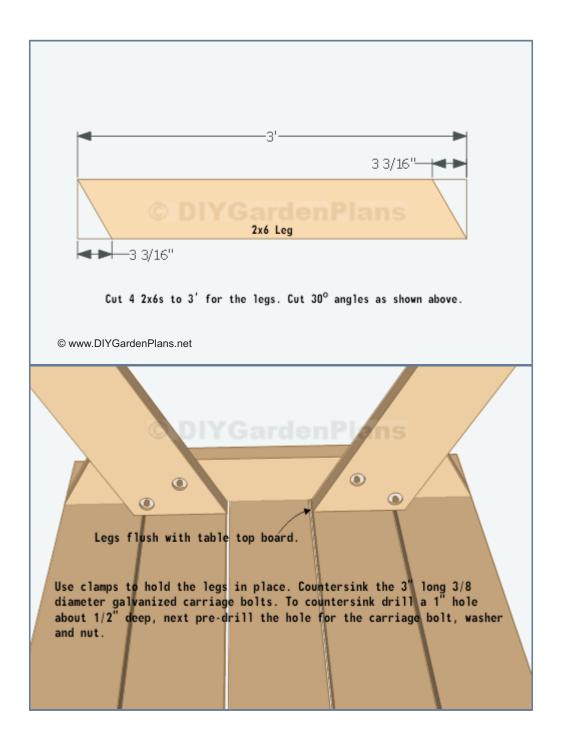

### Material / Cut List

| Disc.              | Qty. | Size      |
|--------------------|------|-----------|
| table top (2x6)    | 5    | 6'        |
| batten (2x4)       | 3    | 2'4 1/2"  |
| leg (2x6)          | 4    | 3′        |
| seat support (2x6) | 2    | 5 ′       |
| brace              | 2    | 2'10 1/8" |
| seat (2x6)         | 4    | 6'        |
| cleat (2x4)        | 2    | 11 1/4"   |
|                    |      |           |