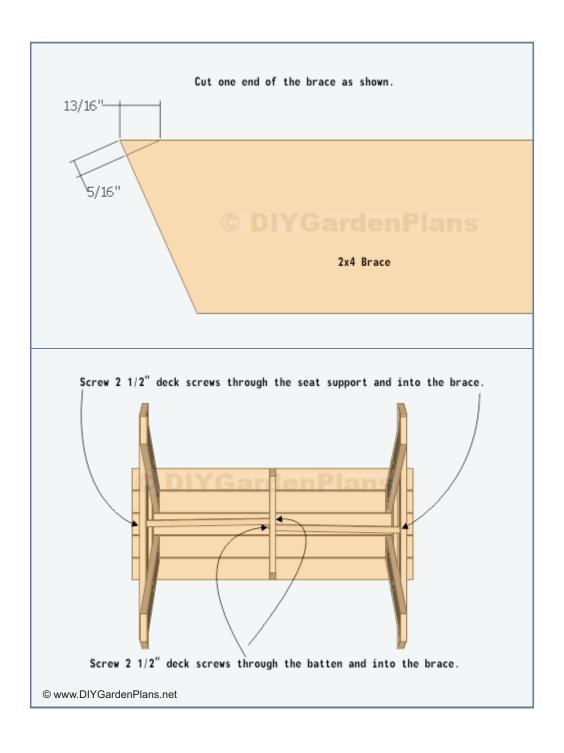

### Material / Cut List

| Disc.              | Qty. | Size      |
|--------------------|------|-----------|
| table top (2x6)    | 5    | 6'        |
| batten (2x4)       | 3    | 2'4 1/2"  |
| leg (2x6)          | 4    | 3′        |
| seat support (2x6) | 2    | 5 ′       |
| brace              | 2    | 2'10 1/8" |
| seat (2x6)         | 4    | 6'        |
| cleat (2x4)        | 2    | 11 1/4"   |
|                    |      |           |