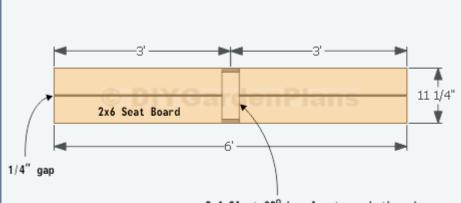

### Picnic Table Guide

2x4 Cleat 30° bevel cuts on both ends.

Cut 4 2x6s to 6' for the seat. Cut 2 2x4s to 11 1/4" with  $30^{\circ}$  bevel cuts on both ends for the cleat.The seat will have a 1/4" gap. Screw 2 1/2" deck screws through the cleat and into the seat as shown.

Screw 2  $1/2^{\prime\prime}$  deck screws through the seat and into the seat support.