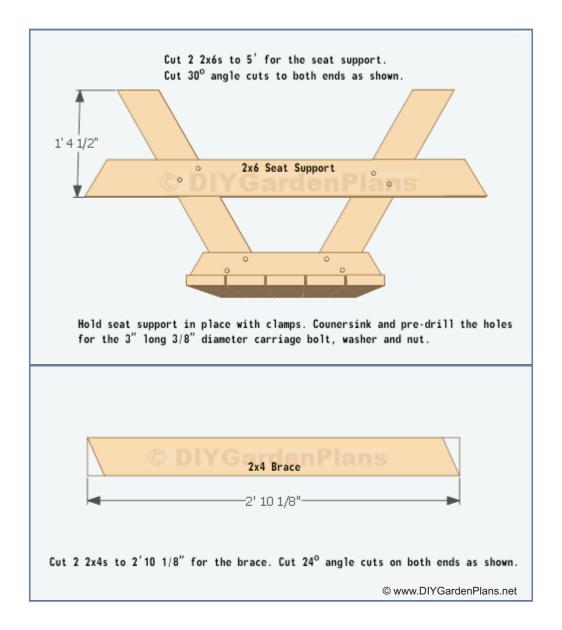

### Material / Cut List

| Disc.              | Qty. | Size      |
|--------------------|------|-----------|
| table top (2x6)    | 5    | 6'        |
| batten (2x4)       | 3    | 2'4 1/2"  |
| leg (2x6)          | 4    | 3′        |
| seat support (2x6) | 2    | 5 ′       |
| brace              | 2    | 2'10 1/8" |
| seat (2x6)         | 4    | 6'        |
| cleat (2x4)        | 2    | 11 1/4"   |
|                    |      |           |