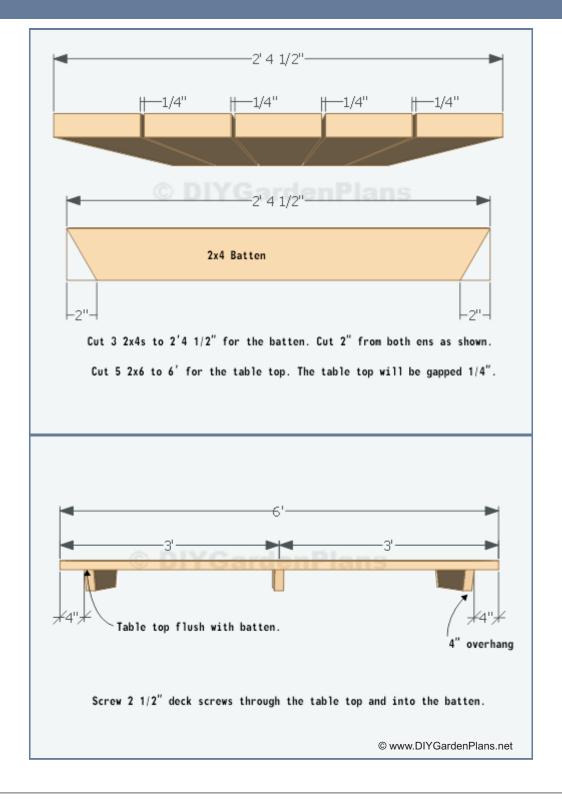

### Picnic Table Guide

2x4 Cleat 30° bevel cuts on both ends.

Cut 4 2x6s to 6' for the seat. Cut 2 2x4s to 11 1/4" with  $30^{\circ}$  bevel cuts on both ends for the cleat.The seat will have a 1/4" gap. Screw 2 1/2" deck screws through the cleat and into the seat as shown.

Screw 2  $1/2^{\prime\prime}$  deck screws through the seat and into the seat support.