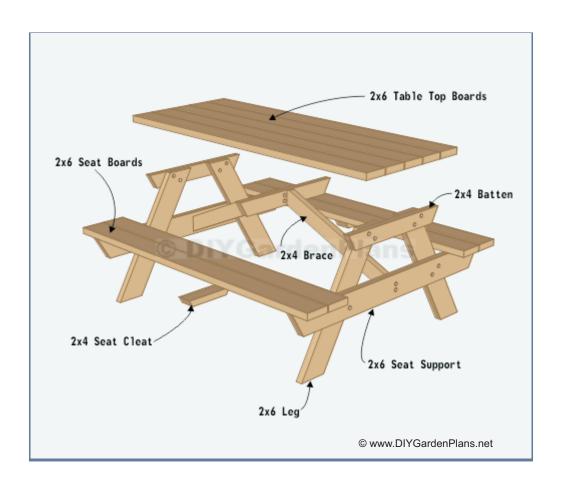

### Material / Cut List

| Disc.              | Qty. | Size      |
|--------------------|------|-----------|
| table top (2x6)    | 5    | 6'        |
| batten (2x4)       | 3    | 2'4 1/2"  |
| leg (2x6)          | 4    | 3′        |
| seat support (2x6) | 2    | 5 ′       |
| brace              | 2    | 2'10 1/8" |
| seat (2x6)         | 4    | 6'        |
| cleat (2x4)        | 2    | 11 1/4"   |
|                    |      |           |