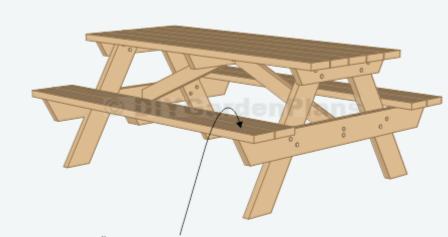

### Picnic Table Guide

2x4 Cleat 30° bevel cuts on both ends.

Cut 4 2x6s to 6' for the seat. Cut 2 2x4s to 11 1/4" with  $30^{\circ}$  bevel cuts on both ends for the cleat.The seat will have a 1/4" gap. Screw 2 1/2" deck screws through the cleat and into the seat as shown.

Screw 2  $1/2^{\prime\prime}$  deck screws through the seat and into the seat support.